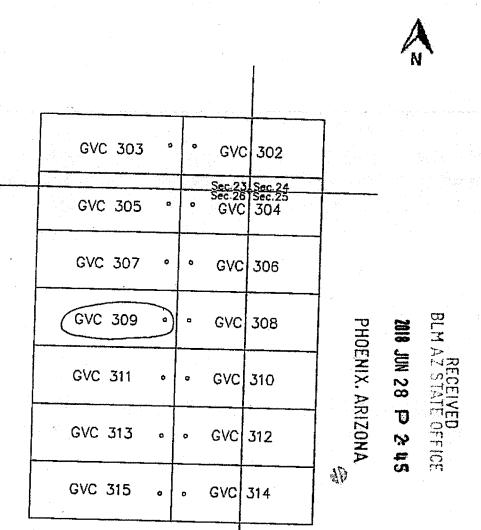

### Lead File Numbers (maintenance fee payments – receipt number 4239449) Golden Vertex

AMC361998

AMC398978

AMC407863

AMC408939

AMC410214

AMC413137

AMC416914

AMC420117

AMC427718

AMC428270

AMC432054

AMC433744

AMC450547

AMC450693

AMC451761