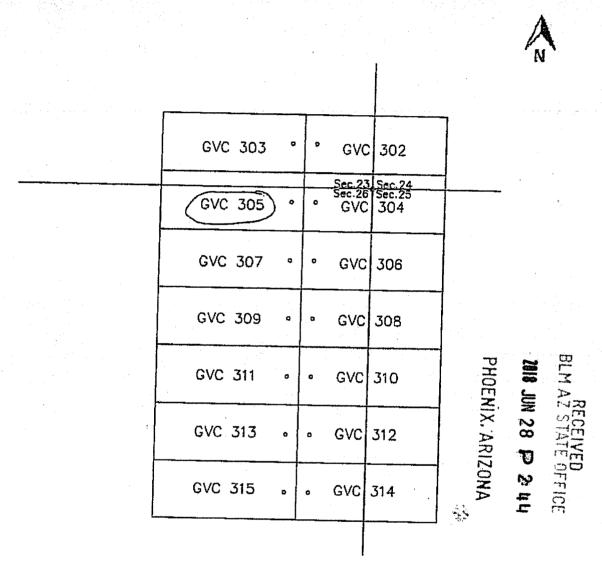

### Lead File Numbers (maintenance fee payments – receipt number 4239449) Golden Vertex

AMC361998

AMC398978

AMC407863

AMC408939

AMC410214

AMC413137

AMC416914

AMC420117

AMC427718

AMC428270

AMC432054

AMC433744

AMC450547

AMC450693

AMC451761