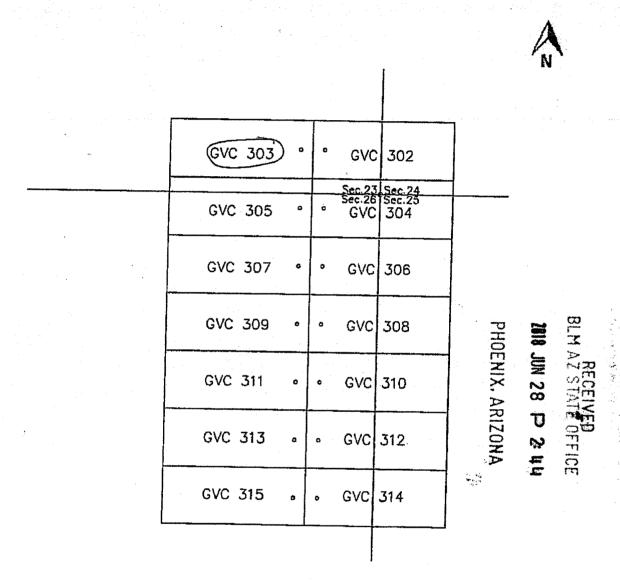

### Lead File Numbers (maintenance fee payments – receipt number 4239449) Golden Vertex

AMC361998

AMC398978

AMC407863

AMC408939

AMC410214

AMC413137

AMC416914

AMC420117

AMC427718

AMC428270

AMC432054

AMC433744

AMC450547

AMC450693

AMC451761