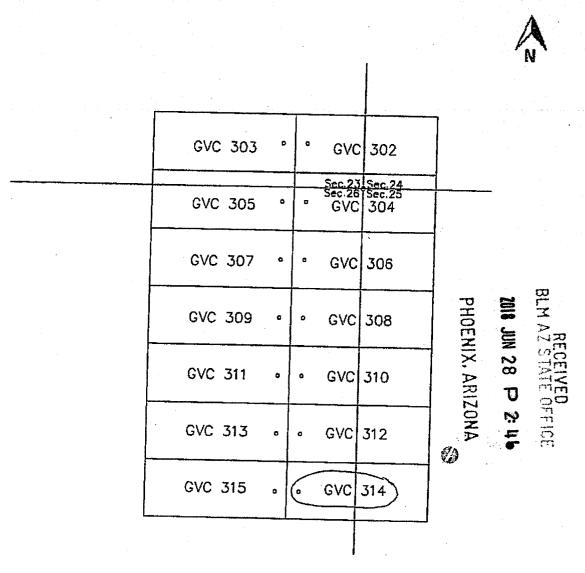

### Lead File Numbers (maintenance fee payments – receipt number 4239449) Golden Vertex

AMC361998

AMC398978

AMC407863

AMC408939

AMC410214

AMC413137

AMC416914

AMC420117

AMC427718

AMC428270

AMC432054

AMC433744

AMC450547

AMC450693

AMC451761