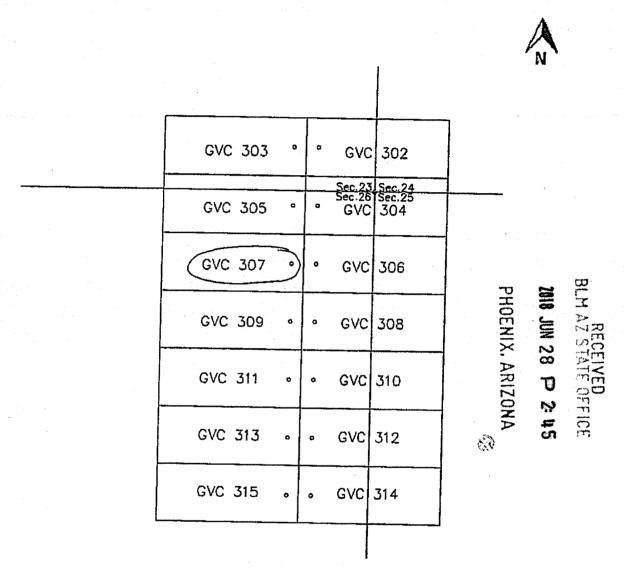

### Lead File Numbers (maintenance fee payments – receipt number 4239449) Golden Vertex

AMC361998

AMC398978

AMC407863

AMC408939

AMC410214

AMC413137

AMC416914

AMC420117

AMC427718

AMC428270

AMC432054

AMC433744

AMC450547

AMC450693

AMC451761