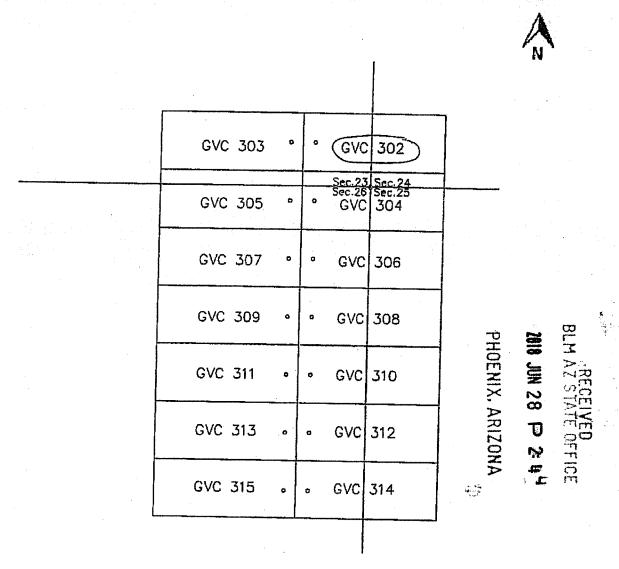

|                 |                                         |                                          |
| Signature(s)                                                                            |                          |                 |                                         | <b>*</b> :                               |
|                                                                                         |                          |                 | Form N                                  | 1CF100                                   |
|                                                                                         |                          | _               | •                                       | ilv 2014                                 |

### MINING CLAIM MAP



1. The above map depicts the GVC 302 mining claim, which is located in Section (s) 23/24, Township 20 N, Range 21 W, Gila and Salt River Base and Meridian, Mohave County, Arizona. Total claim acreage is 20 acres

2. The type of comer and location monuments used are as follows: 2" x 2" stake, 5 feet high

3. The distance from this Location Monument is 710 feet West and 450 feet Novth of the South West corner of Section 24 T 20 North, Range 21 West

Form MCF100a Revised July 2014 ... 0 -- 5

After Recordation, please return to Lloyd Joseph Bardswich 2670 Sanctuary Drive Bullhead City, AZ 86442

EE# 2018025110

OFFICIAL RECORDS OF MOHAVE COUNTY KRISTI BLAIR, COUNTY RECORDER

05/17/2018 04:28 PM Fee: \$10.00

PAGE: 1 of 2

| CERTIFICATE OF LOCATION FOR LODE MINING CLAIM